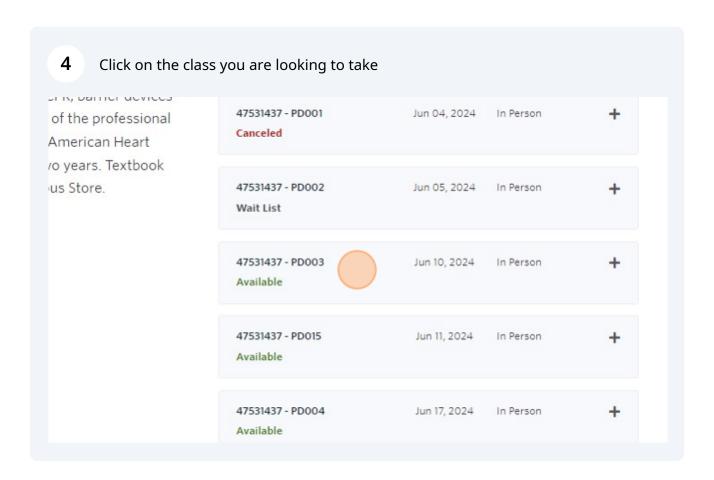

## **Enrolling into NTC Continuing Education Courses**



1 Navigate to <a href="https://training.ntc.edu/public/listProgramAreas.do?method=load">https://training.ntc.edu/public/listProgramAreas.do?method=load</a>











## 7 **Special Note:**

If you are paying for your training, please skip to step 9.

If your employer is paying for your training and they need invoicing and are not able to use a company credit card to purchase your training, please select "important Information" at the top of the training page.

new registration system! Please read some <u>important information</u> regarding employer payment and the registr

Courses

Conferen

## Search for Courses & Conferences

ur convenient and flexible course, conference, and licensing offerings help you learn skills to

gistration instructions, please view our registration guide PDF.

Inning To Pay for Your Course?

employer credit card payments during the course transaction. However, if your Employer would plan to enroll in, please complete o