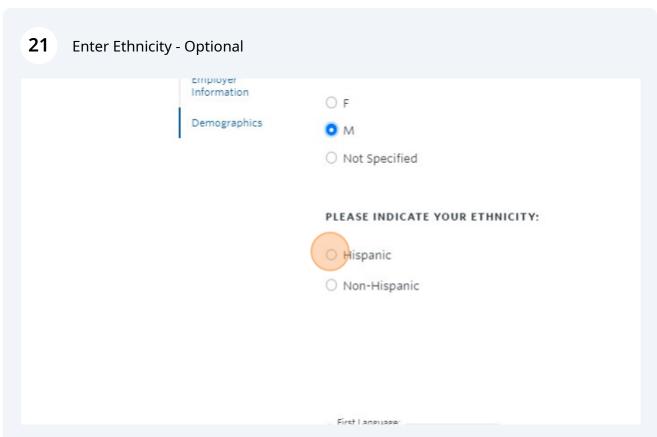

ersonal email or your NTC student email. Please continue to step 25. Sign In USE YOUR PERSONAL OR WORK EMAIL USE YOUR NTC STUDENT EMAIL ADI ADDRESS. Sign in using your NTC student email a Forgot User Name (ending in @ntc.edu) and password. User Name (case sensitive) Continue Forgot Password Password (case sensitive) Sign In

**CONTACT US** 

RECEIVE OUR

1. If you already have an account you can sign in with your personal email or your NTC student 10 email. Please continue to step 25. uigii iii UI PERSONAL OR WORK EMAIL USE YOUR NTC STUDENT EMAIL ADDRESS. Create an acco work email add Sign in using your NTC student email address Forgot User Name (ending in @ntc.edu) and password. Email (case sensitive) .edu Continue Forgot Password Retype Email case sensitive) Sign In































# Questionnaire Respond to the following questions Please indicate if the class or classes you are enrowyes, My employer will be reimbursing/paying tuition. No, my employer will no be reimbursing/paying my to Policy Confirmation



## 28 Click "Continue Checkout" Prove the settlement of any amount owing with my chosen Continue Checkout