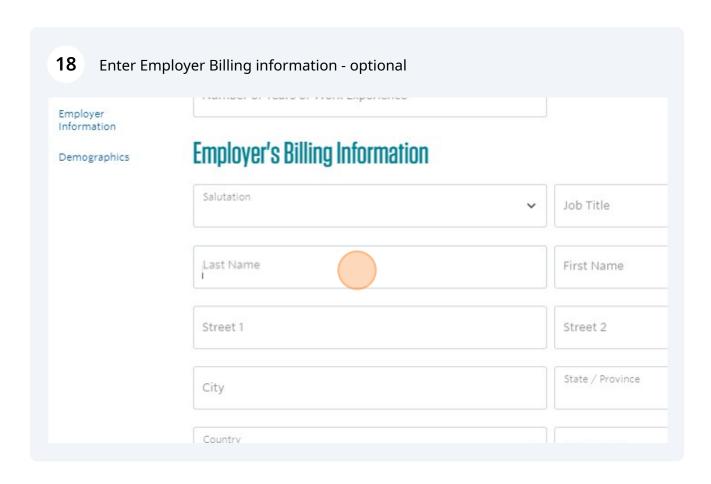

your personal email or your NTC student email. Please continue to step 25. Sign In USE YOUR PERSONAL OR WORK EMAIL USE YOUR NTC STUDENT EMAIL ADI ADDRESS. Sign in using your NTC student email a Forgot User Name (ending in @ntc.edu) and password. User Name (case sensitive) Continue Forgot Password Password (case sensitive) Sign In

**CONTACT US** 

RECEIVE OUR

1. If you already have an account you can sign in with your personal email or your NTC student 10 email. Please continue to step 25. uigii iii UI PERSONAL OR WORK EMAIL USE YOUR NTC STUDENT EMAIL ADDRESS. Create an acco work email add Sign in using your NTC student email address Forgot User Name (ending in @ntc.edu) and password. Email (case sensitive) .edu Continue Forgot Password Retype Email case sensitive) Sign In































# Questionnaire Respond to the following questions Please indicate if the class or classes you are enrowyes, My employer will be reimbursing/paying tuition. No, my employer will no be reimbursing/paying my to Policy Confirmation



## 28 Click "Continue Checkout" Prove the settlement of any amount owing with my chosen Continue Checkout