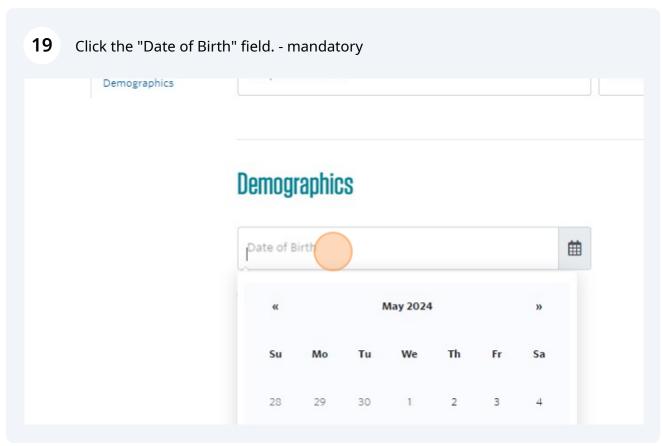

ur personal email or your NTC student email. Please continue to step 25. Sign In USE YOUR PERSONAL OR WORK EMAIL USE YOUR NTC STUDENT EMAIL ADI ADDRESS. Sign in using your NTC student email a Forgot User Name (ending in @ntc.edu) and password. User Name (case sensitive) Continue Forgot Password Password (case sensitive) Sign In

**CONTACT US** 

RECEIVE OUR

1. If you already have an account you can sign in with your personal email or your NTC student 10 email. Please continue to step 25. uigii iii UI PERSONAL OR WORK EMAIL USE YOUR NTC STUDENT EMAIL ADDRESS. Create an acco work email add Sign in using your NTC student email address Forgot User Name (ending in @ntc.edu) and password. Email (case sensitive) .edu Continue Forgot Password Retype Email case sensitive) Sign In































# Questionnaire Respond to the following questions Please indicate if the class or classes you are enrowyes, My employer will be reimbursing/paying tuition. No, my employer will no be reimbursing/paying my to Policy Confirmation



## 28 Click "Continue Checkout" Prove the settlement of any amount owing with my chosen Continue Checkout