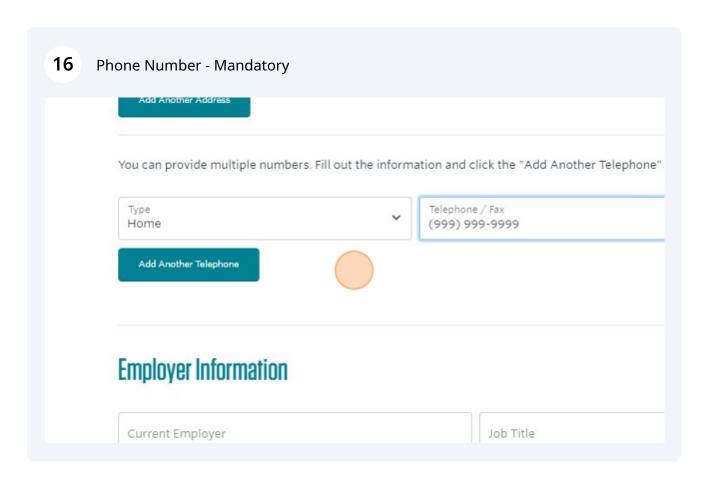

ith your personal email or your NTC student email. Please continue to step 25. Sign In USE YOUR PERSONAL OR WORK EMAIL USE YOUR NTC STUDENT EMAIL ADI ADDRESS. Sign in using your NTC student email a Forgot User Name (ending in @ntc.edu) and password. User Name (case sensitive) Continue Forgot Password Password (case sensitive) Sign In

**CONTACT US** 

RECEIVE OUR

1. If you already have an account you can sign in with your personal email or your NTC student 10 email. Please continue to step 25. uigii iii UI PERSONAL OR WORK EMAIL USE YOUR NTC STUDENT EMAIL ADDRESS. Create an acco work email add Sign in using your NTC student email address Forgot User Name (ending in @ntc.edu) and password. Email (case sensitive) .edu Continue Forgot Password Retype Email case sensitive) Sign In































# Questionnaire Respond to the following questions Please indicate if the class or classes you are enrowyes, My employer will be reimbursing/paying tuition. No, my employer will no be reimbursing/paying my to Policy Confirmation



## 28 Click "Continue Checkout" Prove the settlement of any amount owing with my chosen Continue Checkout