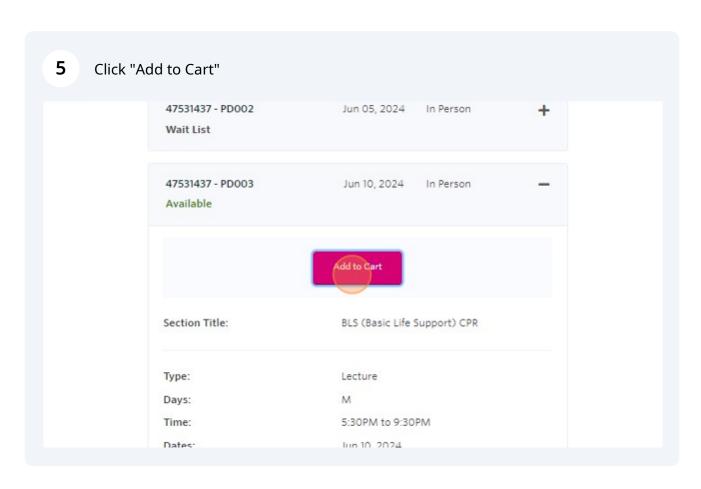

## **Enrolling into NTC Continuing Education Courses**



1 Navigate to <a href="https://training.ntc.edu/public/listProgramAreas.do?method=load">https://training.ntc.edu/public/listProgramAreas.do?method=load</a>











## 7 **Special Note:**

If you are paying for your training, please skip to step 9.

If your employer is paying for your training and they need invoicing and are not able to use a company credit card to purchase your training, please select "important Information" at the top of the training page.

new registration system! Please read some <u>important information</u> regarding employer payment and the registr

Courses

Conferen

## Search for Courses & Conferences

ur convenient and flexible course, conference, and licensing offerings help you learn skills to

gistration instructions, please view our registration guide PDF.

Inning To Pay for Your Course?

employer credit card payments during the course transaction. However, if your Employer would plan to enroll in, please complete our