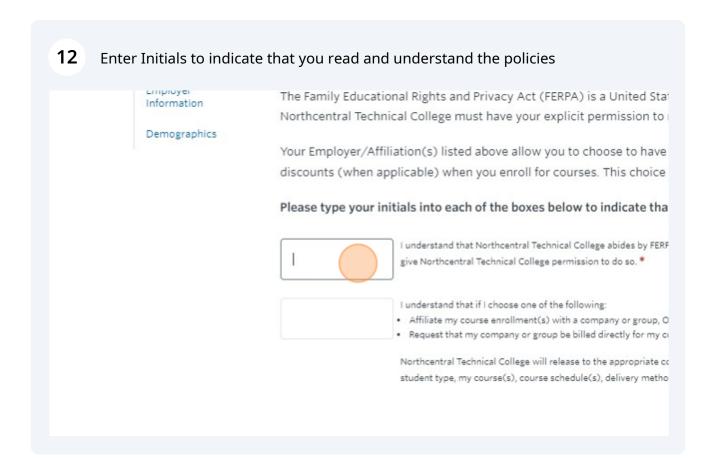

# Questionnaire Respond to the following questions Please indicate if the class or classes you are enrowyes, My employer will be reimbursing/paying tuition. No, my employer will no be reimbursing/paying my to Policy Confirmation