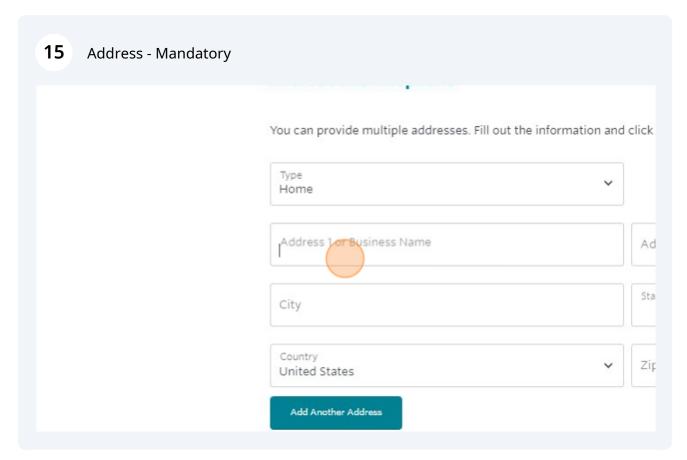

with your personal email or your NTC student email. Please continue to step 25. Sign In USE YOUR PERSONAL OR WORK EMAIL USE YOUR NTC STUDENT EMAIL ADI ADDRESS. Sign in using your NTC student email a Forgot User Name (ending in @ntc.edu) and password. User Name (case sensitive) Continue Forgot Password Password (case sensitive) Sign In

**CONTACT US** 

RECEIVE OUR

1. If you already have an account you can sign in with your personal email or your NTC student 10 email. Please continue to step 25. uigii iii UI PERSONAL OR WORK EMAIL USE YOUR NTC STUDENT EMAIL ADDRESS. Create an acco work email add Sign in using your NTC student email address Forgot User Name (ending in @ntc.edu) and password. Email (case sensitive) .edu Continue Forgot Password Retype Email case sensitive) Sign In































# Questionnaire Respond to the following questions Please indicate if the class or classes you are enrowyes, My employer will be reimbursing/paying tuition. No, my employer will no be reimbursing/paying my to Policy Confirmation



## 28 Click "Continue Checkout" Prove the settlement of any amount owing with my chosen Continue Checkout