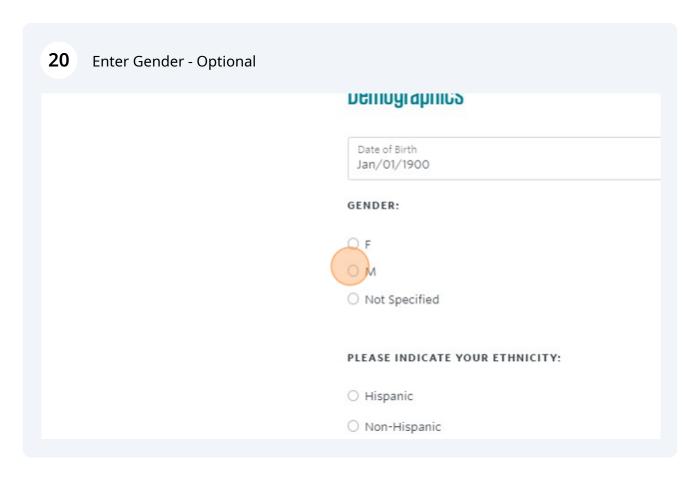

personal email or your NTC student email. Please continue to step 25. Sign In USE YOUR PERSONAL OR WORK EMAIL USE YOUR NTC STUDENT EMAIL ADI ADDRESS. Sign in using your NTC student email a Forgot User Name (ending in @ntc.edu) and password. User Name (case sensitive) Continue Forgot Password Password (case sensitive) Sign In

**CONTACT US** 

RECEIVE OUR

1. If you already have an account you can sign in with your personal email or your NTC student 10 email. Please continue to step 25. uigii iii UI PERSONAL OR WORK EMAIL USE YOUR NTC STUDENT EMAIL ADDRESS. Create an acco work email add Sign in using your NTC student email address Forgot User Name (ending in @ntc.edu) and password. Email (case sensitive) .edu Continue Forgot Password Retype Email case sensitive) Sign In































# Questionnaire Respond to the following questions Please indicate if the class or classes you are enrowyes, My employer will be reimbursing/paying tuition. No, my employer will no be reimbursing/paying my to Policy Confirmation



## 28 Click "Continue Checkout" Prove the settlement of any amount owing with my chosen Continue Checkout