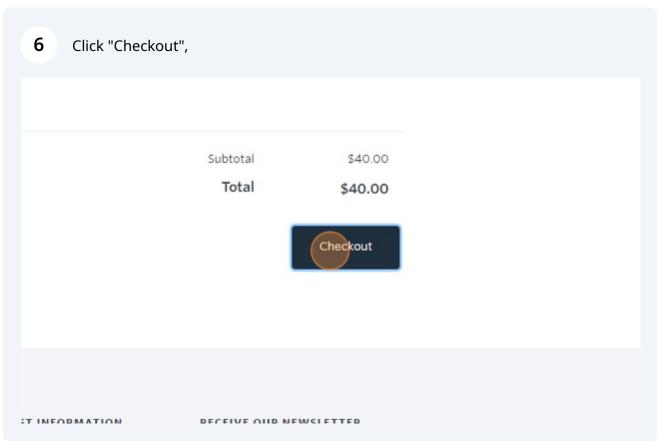

## **Enrolling into NTC Continuing Education Courses**

1 Navigate to <a href="https://training.ntc.edu/public/listProgramAreas.do?method=load">https://training.ntc.edu/public/listProgramAreas.do?method=load</a>