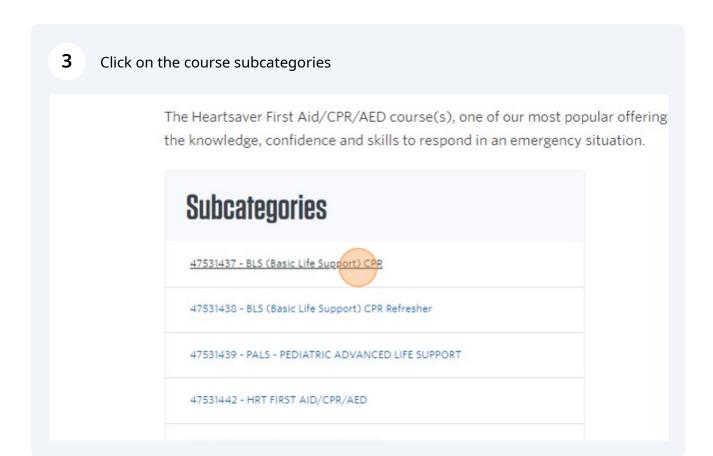

## **Enrolling into NTC Continuing Education Courses**



1 Navigate to <a href="https://training.ntc.edu/public/listProgramAreas.do?method=load">https://training.ntc.edu/public/listProgramAreas.do?method=load</a>











## 7 **Special Note:**

If you are paying for your training, please skip to step 9.

If your employer is paying for your training and they need invoicing and are not able to use a company credit card to purchase your training, please select "important Information" at the top of the training page.

new registration system! Please read some <u>important information</u> regarding employer payment and the registr

Courses

Conferen

## Search for Courses & Conferences

ur convenient and flexible course, conference, and licensing offerings help you learn skills to

gistration instructions, please view our registration guide PDF.

Inning To Pay for Your Course?

employer credit card payments during the course transaction. However, if your Employer would plan to enroll in, please complete