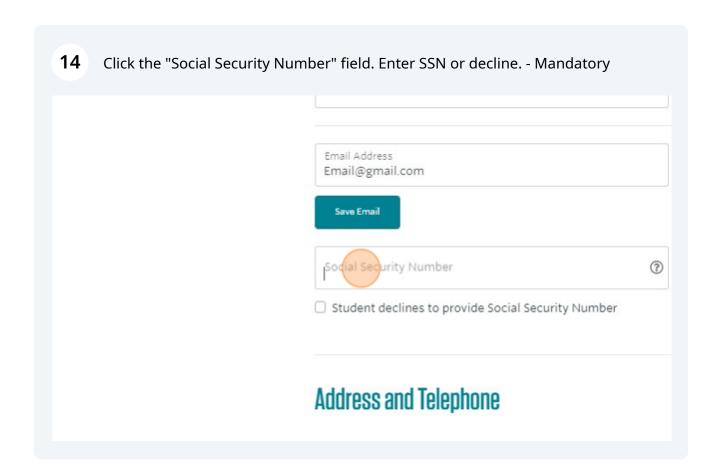

in with your personal email or your NTC student email. Please continue to step 25. Sign In USE YOUR PERSONAL OR WORK EMAIL USE YOUR NTC STUDENT EMAIL ADI ADDRESS. Sign in using your NTC student email a Forgot User Name (ending in @ntc.edu) and password. User Name (case sensitive) Continue Forgot Password Password (case sensitive) Sign In

**CONTACT US** 

RECEIVE OUR

1. If you already have an account you can sign in with your personal email or your NTC student 10 email. Please continue to step 25. uigii iii UI PERSONAL OR WORK EMAIL USE YOUR NTC STUDENT EMAIL ADDRESS. Create an acco work email add Sign in using your NTC student email address Forgot User Name (ending in @ntc.edu) and password. Email (case sensitive) .edu Continue Forgot Password Retype Email case sensitive) Sign In































# Questionnaire Respond to the following questions Please indicate if the class or classes you are enrowyes, My employer will be reimbursing/paying tuition. No, my employer will no be reimbursing/paying my to Policy Confirmation



## 28 Click "Continue Checkout" Prove the settlement of any amount owing with my chosen Continue Checkout