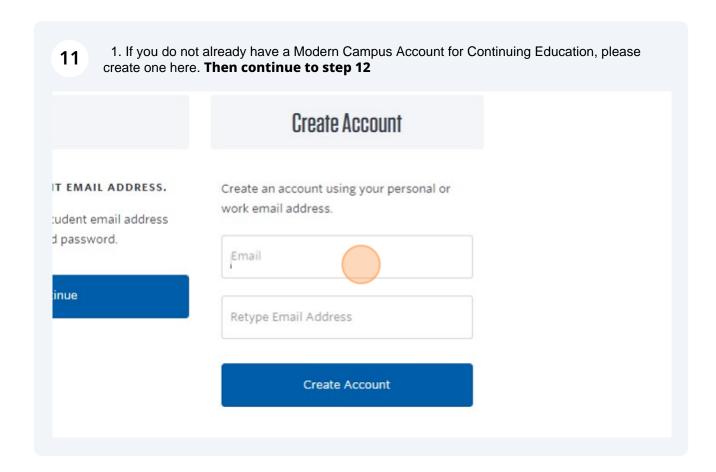

REQUEST INFORMATION

9 Choose one of the 3 ways to sign in/create an account. 1.If you already have an account you can sign in with your personal email or your NTC student email. Please continue to step 25. Sign In USE YOUR PERSONAL OR WORK EMAIL USE YOUR NTC STUDENT EMAIL ADI ADDRESS. Sign in using your NTC student email a Forgot User Name (ending in @ntc.edu) and password. User Name (case sensitive) Continue Forgot Password Password (case sensitive) Sign In

**CONTACT US** 

RECEIVE OUR

1. If you already have an account you can sign in with your personal email or your NTC student 10 email. Please continue to step 25. uigii iii UI PERSONAL OR WORK EMAIL USE YOUR NTC STUDENT EMAIL ADDRESS. Create an acco work email add Sign in using your NTC student email address Forgot User Name (ending in @ntc.edu) and password. Email (case sensitive) .edu Continue Forgot Password Retype Email case sensitive) Sign In